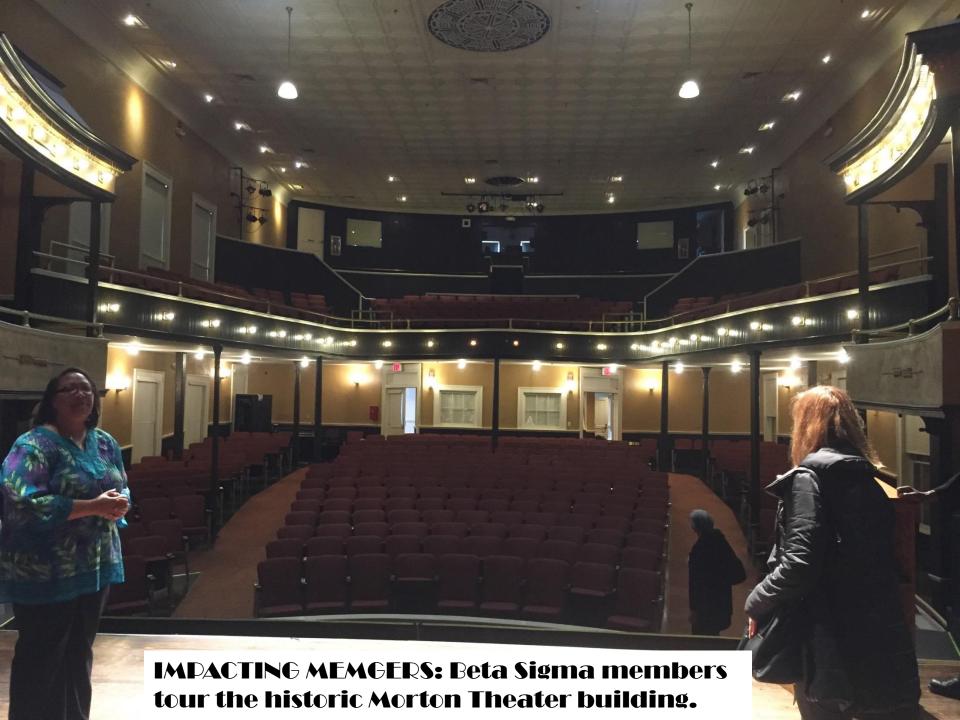

## In Memory of Janett Gibbs

03|04|1922 – 03|21|2017

Charter Member,

1<sup>st</sup> βΣ Presindent

and

Dearest Friend

IMPACTING MEMGERS- District II, Beta Sigma members on stage! Learning about the early community art hubs in Athens during a guided tour to the historic Morton Theater building.