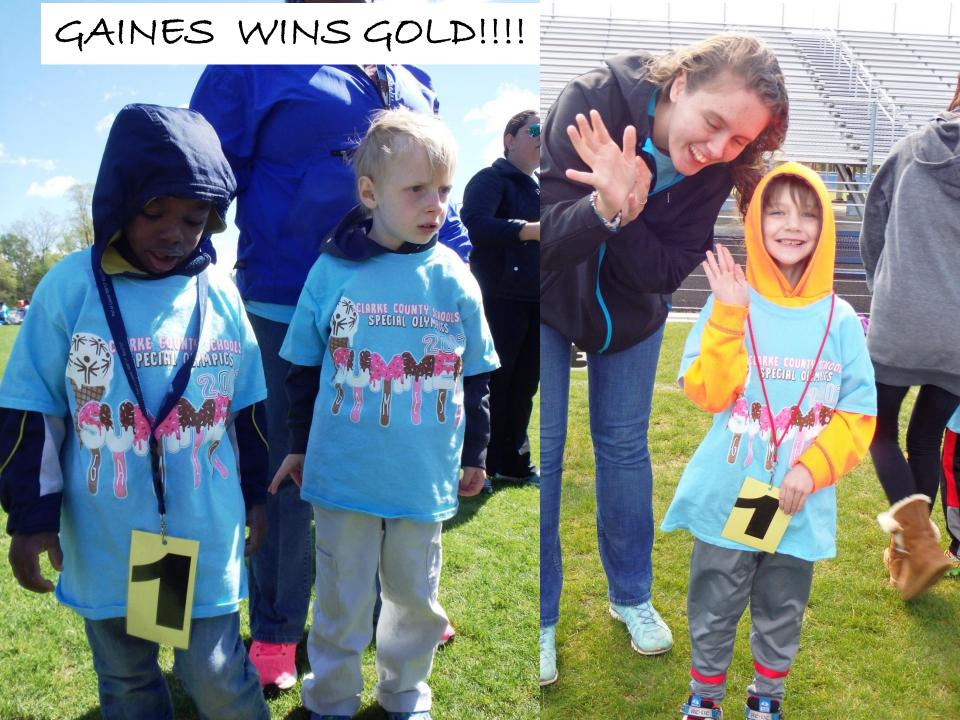

IMPACTING COMMUNITIES - District II Beta Sigma's 1<sup>st</sup> Vice President Diane Lutz, sharing in the fun of Read Across America with Gaines Elementary students (March 2017)

2017 Athens-Clarke County Special Olympics