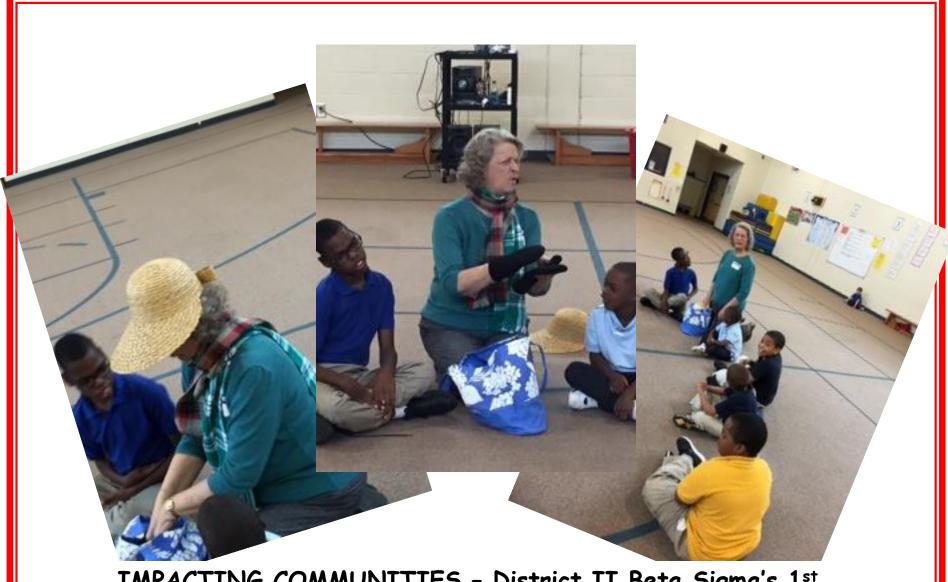

IMPACTING COMMUNITIES - District II Beta Sigma's 1<sup>st</sup> Vice President Diane Lutz, sharing in the fun of Read Across America with Gaines Elementary students (March 2017)

2017 Athens-Clarke County Special Olympics