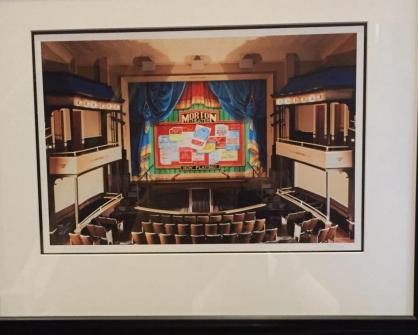

## In Memory of Janett Gibbs

03|04|1922 – 03|21|2017

Charter Member,

1<sup>st</sup> βΣ Presindent

and

Dearest Friend

IMPACTING MEMGERS- District II, Beta Sigma members on stage! Learning about the early community art hubs in Athens during a guided tour to the historic Morton Theater building.